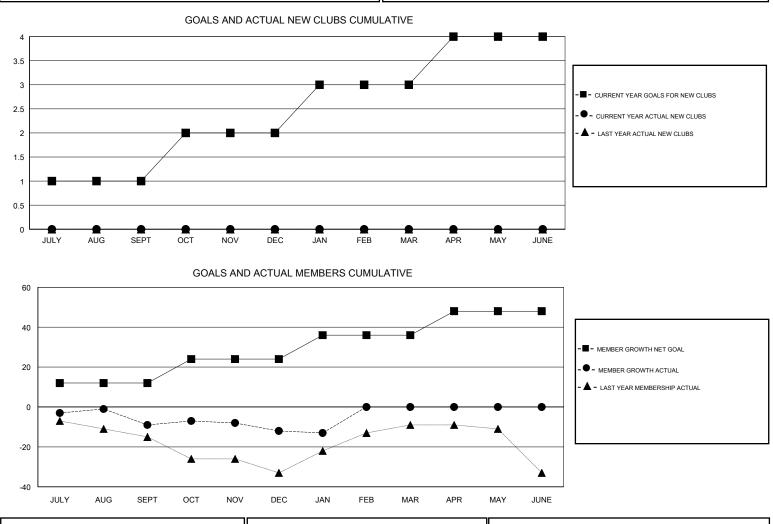

## JOOST PAIJMANS LOCATION ISRAEL GMT CA GMT: Clubs Members RESULTS FOR 2018-2019 RESULTS FOR 2018-2019 NEW CLUB GOAL NEW CLUBS DROPPED CLUBS MEMBER GROWTH NET MEMBER GROWTH DROPPED QUARTER QUARTER GOAL ACTUAL MEMBERS ACTUAL (including transfers) 1 0 0 12 13 16 JULY/AUG/SEPT JULY/AUG/SEPT 1 0 0 12 11 12 OCT/NOV/DEC OCT/NOV/DEC 0 1 0 12 6 7 JAN/FEB/MAR JAN/FEB/MAR 1 0 0 12 0 0 APR/MAY/JUNE APR/MAY/JUNE